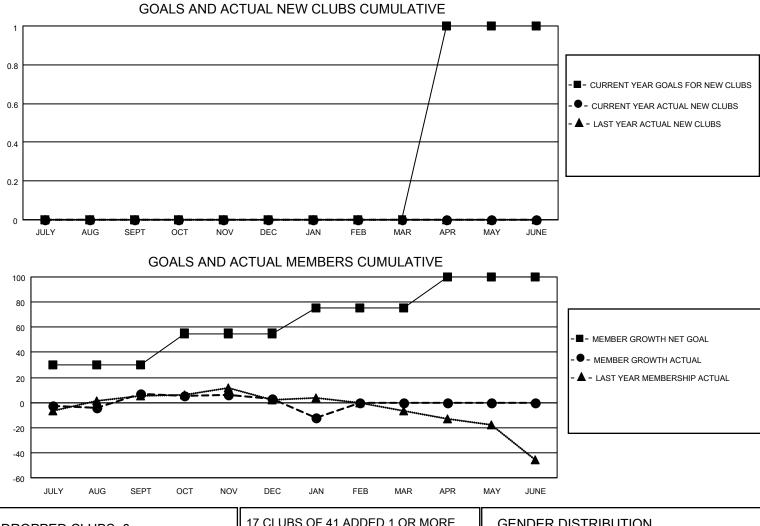

## LOCATION INDIANA

District 25 D

Results as of: 1/31/2021

| Clubs                 |               |           |               | Members               |                        |                         |                                                    |  |
|-----------------------|---------------|-----------|---------------|-----------------------|------------------------|-------------------------|----------------------------------------------------|--|
| RESULTS FOR 2020-2021 |               |           |               | RESULTS FOR 2020-2021 |                        |                         |                                                    |  |
| QUARTER               | NEW CLUB GOAL | NEW CLUBS | DROPPED CLUBS | QUARTER               | BER GROWTH NET<br>GOAL | MEMBER GROWTH<br>ACTUAL | DROPPED<br>MEMBERS ACTUAL<br>(including transfers) |  |
| JULY/AUG/SEPT         | 0             | 0         | 0             | JULY/AUG/SEPT         | 30                     | 34                      | 25                                                 |  |
| OCT/NOV/DEC           | 0             | 0         | 0             | OCT/NOV/DEC           | 25                     | 16                      | 19                                                 |  |
| JAN/FEB/MAR           | 0             | 0         | 0             | JAN/FEB/MAR           | 20                     | 0                       | 15                                                 |  |
| APR/MAY/JUNE          | 1             | 0         | 0             | APR/MAY/JUNE          | 25                     | 0                       | 0                                                  |  |

| DROPPED CLUBS: 0 |    | 17 CLUBS OF 41 ADDED 1 OR MORE<br>NEW MEMBERS | GENDER DISTRIBUTION<br>MALE 917 (77.51%) |              |     |
|------------------|----|-----------------------------------------------|------------------------------------------|--------------|-----|
|                  |    | 5                                             | FEMALE                                   | 266 (22.49%) |     |
| DROPPED MEMBERS  |    |                                               |                                          |              |     |
| DECEASED         | 12 | CLICK HERE FOR CUMULATIVE                     | TOTAL FAMILY UNIT MEMBERS                |              | 207 |
| CLUB CANCELLED   | 0  | MEMBERSHIP DATA                               |                                          |              | 404 |
| OTHER            | 47 |                                               | FAMILY MEMBERS PAYING HALF               |              | 104 |
| TOTAL            | 59 |                                               | DOED                                     |              |     |
|                  |    |                                               |                                          |              |     |